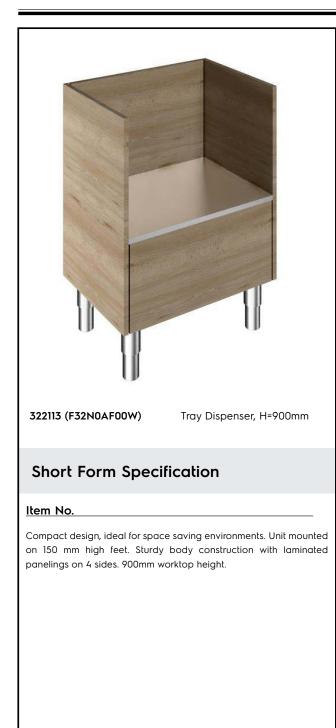

# Flexy Compact Tray dispenser , H=900mm

| MODEL #      |  |
|--------------|--|
| NAME #       |  |
| <u>SIS #</u> |  |
| <u>AIA #</u> |  |

### **Main Features**

- CB and CE certifed by a third party notified body.
- Ideal for servery lines with an operator.
- Unit mounted on 150 mm high feet.
- Available options with online configurator: colors, tray sliders, overshelves, feet/wheels with desired diameter, height 750mm for kids.
- Optional plinth can be installed to cover the feet or the wheels.
- Perfect compact design makes it ideal for space saving environments.
- Food introduced at the correct temperature maintains its core temperature according to Afnor Standards.

### Construction

- Top in AISI 304.
- Sturdy construction with laminated panelings on 4 sides.