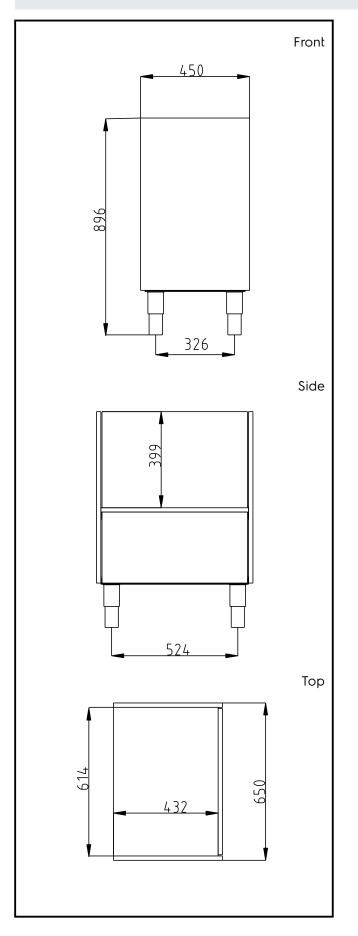

## Key Information:

| N° of doors:                    |         |
|---------------------------------|---------|
| External dimensions,<br>Width:  | 650 mm  |
| External dimensions,<br>Depth:  | 450 mm  |
| External dimensions,<br>Height: | 896 mm  |
| Net weight:                     | 27 kg   |
| Shipping height:                | 930 mm  |
| Shipping width:                 | 470 mm  |
| Shipping depth:                 | 670 mm  |
| Shipping volume:                | 0.29 m³ |